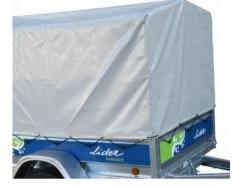

## Model No:. - 39220

| DGVW * | Tare Weight * | Internal<br>Dimensions<br>(cm) | Overall<br>Dimensions<br>(cm) | Design<br>Weight of<br>Axle (x) | Tyre Size |
|--------|---------------|--------------------------------|-------------------------------|---------------------------------|-----------|
| 750 kg | 156 kg        | 170 x 122 x 39                 | 283 x 174                     | 750 kg                          | 165/70R13 |



- Drop-down front and rear tailgate
- Galvanized V drawbar
- Recessed lights protected
- Securing points for cover





**Double Height Sides** 



Perforated Mesh Sides



## Mesh Sides



High Cover 80cm



## Hard Cover with Bars

Ladder Rack

| OPTIONS       |                                    |  |  |  |
|---------------|------------------------------------|--|--|--|
| Part No.      | Description                        |  |  |  |
| 11664         | Flat Cover                         |  |  |  |
| 28017A        | High Cover with Frame 80cm         |  |  |  |
| 39016         | Mesh Sides 50CM                    |  |  |  |
| 29019         | Ladder Rack                        |  |  |  |
| 28020         | Double Height Sides 39CM           |  |  |  |
| 39010         | Perforated Mesh Sides 0M35 (39220) |  |  |  |
| 31029         | Hard Cover                         |  |  |  |
| 12020         | Carry Bar for Hard Cover (1)       |  |  |  |
| 02081 + 28022 | Spare wheel and Sup