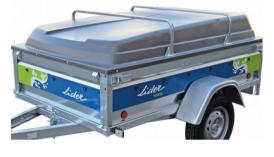

## Hard Cover with Bars

Ladder Rack

| OPTIONS       |                                    |  |  |  |
|---------------|------------------------------------|--|--|--|
| Part No.      | Description                        |  |  |  |
| 11664         | Flat Cover                         |  |  |  |
| 28017A        | High Cover with Frame 80cm         |  |  |  |
| 39016         | Mesh Sides 50CM                    |  |  |  |
| 29019         | Ladder Rack                        |  |  |  |
| 28020         | Double Height Sides 39CM           |  |  |  |
| 39010         | Perforated Mesh Sides 0M35 (39220) |  |  |  |
| 31029         | Hard Cover                         |  |  |  |
| 12020         | Carry Bar for Hard Cover (1)       |  |  |  |
| 02081 + 28022 | Spare wheel and Support            |  |  |  |