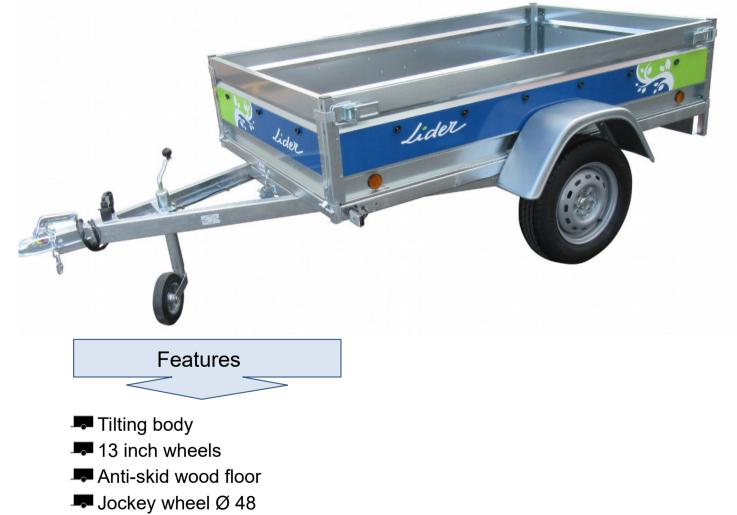

## Model No:. - 39220

| DGVW * | Tare Weight * | Internal<br>Dimensions<br>(cm) | Overall<br>Dimensions<br>(cm) | Design<br>Weight of<br>Axle (x) | Tyre Size |
|--------|---------------|--------------------------------|-------------------------------|---------------------------------|-----------|
| 750 kg | 156 kg        | 170 x 122 x 39                 | 283 x 174                     | 750 kg                          | 165/70R13 |

- Drop-down front and rear tailgate
- Galvanized V drawbar
- Recessed lights protected
- Securing points for cover

**Double Height Sides** 

Perforated Mesh Sides