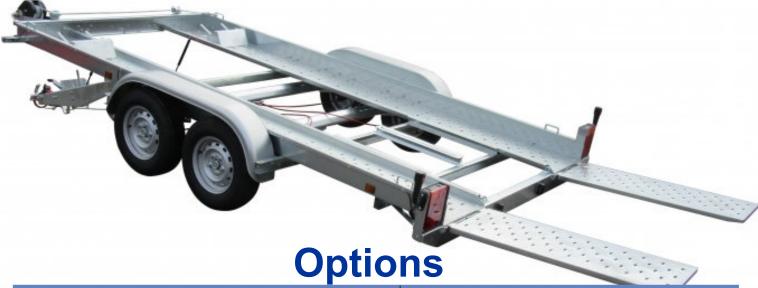

## Twin Axle Car Transporter

Model No.: 39760

| DGVW*<br>(Kg) | Tare*<br>(Kg) | Internal Dimensions (cm) | Overall Dimensions (cm) | Brakes | Design<br>Weight of<br>Axle (Kg) | Tyre Size |
|---------------|---------------|--------------------------|-------------------------|--------|----------------------------------|-----------|
| 2600          | 580           | 394 x 190 x 14           | 547 x 237               | Yes    | 2 x 1300                         | 165R13C   |

## **Features**

- Tilting body by 2 Gas Struts for ease of loading
- 2 Fixed Ramps 43x30 cm Inertia Brakes
- V type Drawbar hinged for tilting
- Jockey Wheel Auto Ø 60

- Loading height: 44 cm
- 2 Locking tilt handles
- Large surface area
- Wide ant-slip surface 460mm